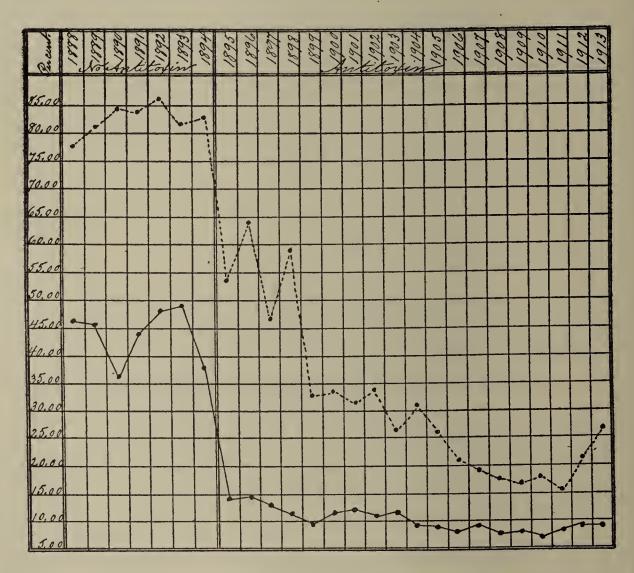

f days' stay of patients                              | 34    |

| Number of days' treatment given patients               | 93,450 |
|--------------------------------------------------------|--------|
| Number of weeks' treatment given patients              | 13,350 |
| Number of applicants for admission                     | 2,917  |
| Number of patients rejected                            | 514    |
| Patients carried in ambulances                         | 2,016  |
| Number of patients admitted over fifteen years of age, | 393    |

(A)

Per cent of Mortality of Diphtheria at the Boston City Hospital proper, and at the South Department, from 1888 to 1913, inclusive. Per cent of Mortality of Intubations for the same time. From 1888 to 1894, no Antitoxin. From 1895 to 1913, Antitoxin.





| Number of patients dying within forty-eight hours of |      |
|------------------------------------------------------|------|
| admission                                            | 54   |
| Average age of patients                              | 8.5  |
| Percentage of deaths to discharges                   | 7.68 |
| The death rate from diphtheria                       | 9.96 |
| The death rate from diphtheria, deducting deaths     |      |
| within twenty-four hours of admission                | 7.87 |

| THE BOSTON CITY HOSPITAL.             | 53   |
|---------------------------------------|------|
| The death rate from scarlet fever     | 5.25 |
| within twenty-four hours of admission | 4.35 |
| The death rate from measles           | 6.43 |
| The death rate from all diseases